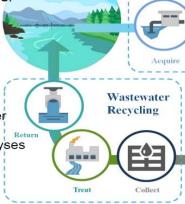

## Water Utility & Flow Instrumentation Solution

Water Production-

**Water Delivery** 

for optimized operations: Flow (total and rate)

Smart measurements

- Water quality
- Fluid chemistry
- Temperature and pressure
- · Hydronic energy
- Cellular Data Transfer / Data Collections
- Smart Metering Analyses