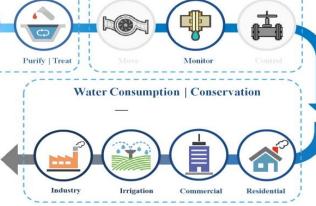

## Water Utility & Flow Instrumentation Solution

Water Production-

**Water Delivery** 

for optimized operations: Flow (total and rate)

Smart measurements

- Water quality
- Fluid chemistry
- Temperature and pressure
- · Hydronic energy
- Cellular Data Transfer / Data Collections
- Smart Metering Analyses