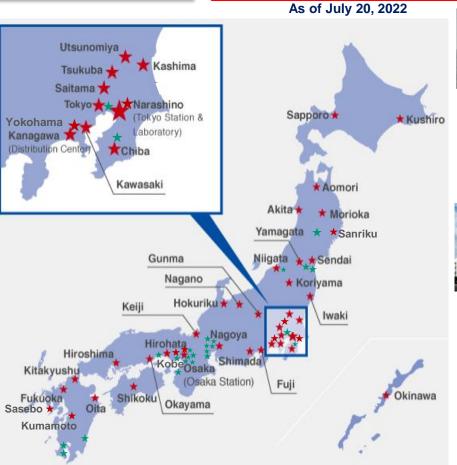

## **Ishiguro Distribution Network**

## 65 Sales Offices & 54 Warehouses

Ishiguro : 42

**Group Companies: 23** 

Total : 65 (Sales Offices)

Osaka

Nagoya

**Fukuoka** 

Sapporo

**Sendai** 

**Tokyo** 

Chiba

Ishiguro Overseas business