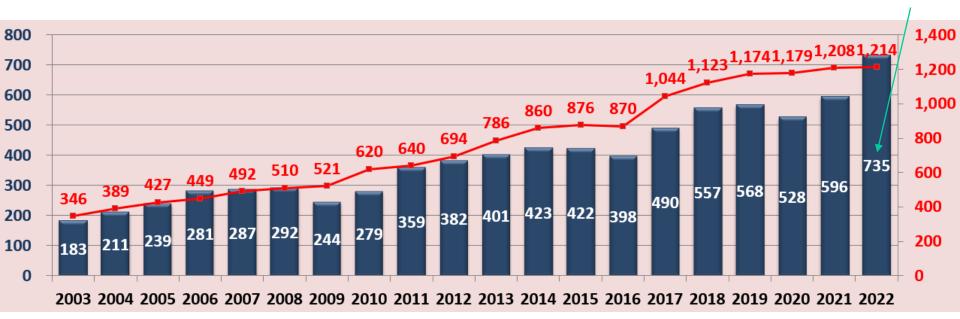

Turnover in 2022(Group): 735M USD (JPY 95.5 Billion)

No. of employee(Group): 1,214

**Head Office** 

**Main Warehouse** 

Laboratory

## **Sales for Group Total**

■Sales
--Employee

Unit: Million U.S. Dollar

Exchange rate: 1 USD = 130 JPY

#### (JPY 95.5 Billion)